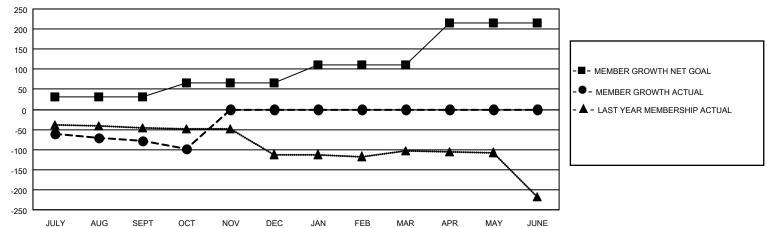

## GAT MONTHLY MEMBERSHIP PROGRESS REPORT

Multiple District 36

Results as of: 10/31/2020 LOCATION: OREGON

| Clubs         |               |             |               | Members               |                        |                         |                                                    |  |
|---------------|---------------|-------------|---------------|-----------------------|------------------------|-------------------------|----------------------------------------------------|--|
|               | RESULTS FOR   | R 2020-2021 |               | RESULTS FOR 2020-2021 |                        |                         |                                                    |  |
| QUARTER       | NEW CLUB GOAL | NEW CLUBS   | DROPPED CLUBS | QUARTER MEMI          | BER GROWTH NET<br>GOAL | MEMBER GROWTH<br>ACTUAL | DROPPED<br>MEMBERS ACTUAL<br>(including transfers) |  |
| JULY/AUG/SEPT | 1             | 0           | 1             | JULY/AUG/SEPT         | 30                     | 71                      | 117                                                |  |
| OCT/NOV/DEC   | 1             | 0           | 0             | OCT/NOV/DEC           | 35                     | 28                      | 43                                                 |  |
| JAN/FEB/MAR   | 1             | 0           | 0             | JAN/FEB/MAR           | 45                     | 0                       | 0                                                  |  |
| APR/MAY/JUNE  | 1             | 0           | 0             | APR/MAY/JUNE          | 105                    | 0                       | 0                                                  |  |