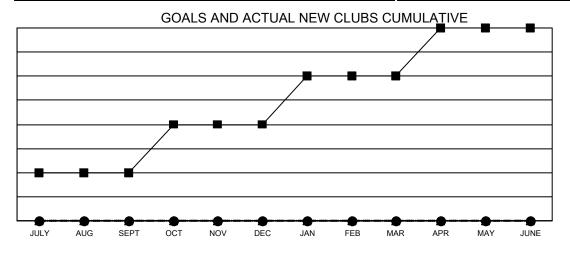

■- CURRENT YEAR GOALS FOR NEW CLUBS

- CURRENT YEAR ACTUAL NEW CLUBS

▲ - LAST YEAR ACTUAL NEW CLUBS